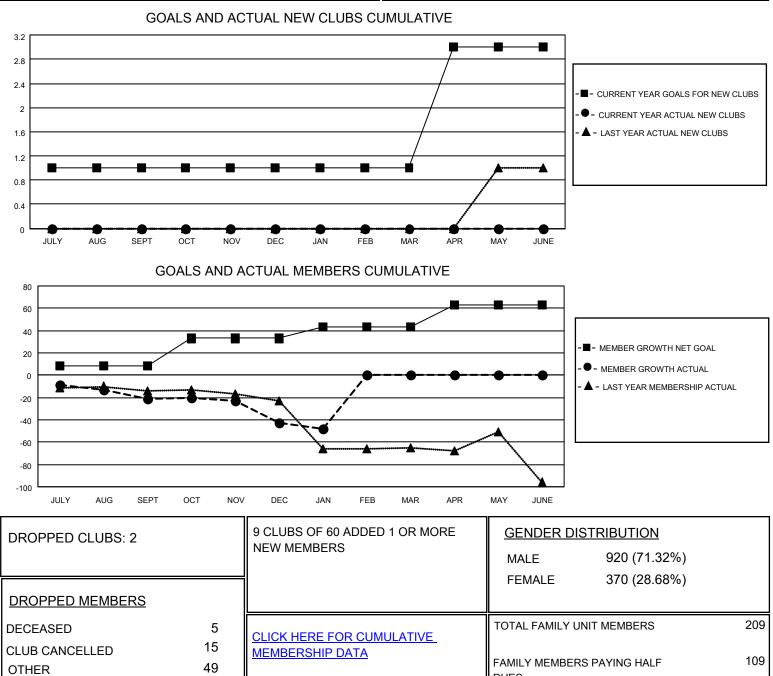

## LOCATION NEW JERSEY

District 16 N

Results as of: 1/31/2021

| Clubs                 |               |           |               | Members               |                        |                         |                                                    |
|-----------------------|---------------|-----------|---------------|-----------------------|------------------------|-------------------------|----------------------------------------------------|
| RESULTS FOR 2020-2021 |               |           |               | RESULTS FOR 2020-2021 |                        |                         |                                                    |
| QUARTER               | NEW CLUB GOAL | NEW CLUBS | DROPPED CLUBS | QUARTER MEME          | BER GROWTH NET<br>GOAL | MEMBER GROWTH<br>ACTUAL | DROPPED<br>MEMBERS ACTUAL<br>(including transfers) |
| JULY/AUG/SEPT         | 1             | 0         | 1             | JULY/AUG/SEPT         | 8                      | 9                       | 30                                                 |
| OCT/NOV/DEC           | 0             | 0         | 1             | OCT/NOV/DEC           | 25                     | 12                      | 32                                                 |
| JAN/FEB/MAR           | 0             | 0         | 0             | JAN/FEB/MAR           | 10                     | 2                       | 7                                                  |
| APR/MAY/JUNE          | 2             | 0         | 0             | APR/MAY/JUNE          | 20                     | 0                       | 0                                                  |